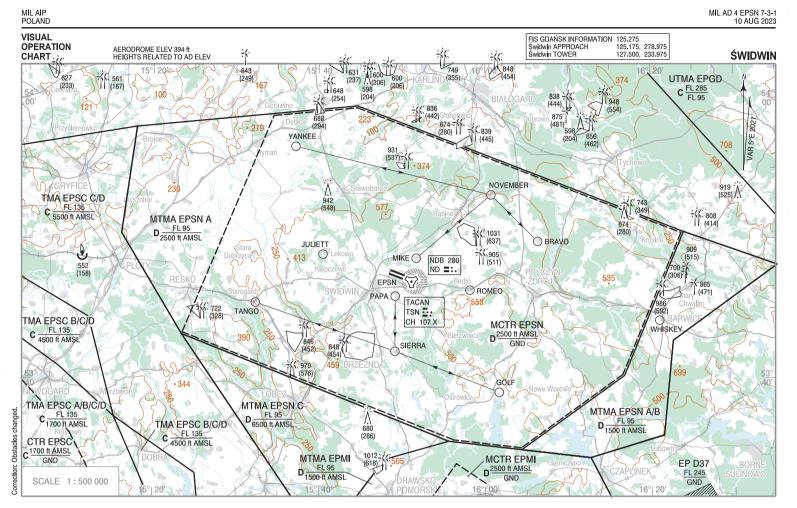

| POINT ID | LATITUDE    | LONGITUDE   | POINT DESCRIPTION             |
|----------|-------------|-------------|-------------------------------|
| BRAVO    | 53°49'50''N | 016°06'20"E | Ostre Bardo town              |
| GOLF     | 53°39'05''N | 016°01'40"E | Northern edge of Lake Siecino |
| JULIETT  | 53°48'56''N | 015°40'28"E | Lekowo town                   |
| MIKE     | 53°48'39"N  | 015°51'42"E | Rogalino town                 |
| NOVEMBER | 53°53'09"N  | 016°00'43"E | Biała Góra town               |
| PAPA     | 53°45'57"N  | 015°49'10"E | Lake Świdwinek                |
| ROMEO    | 53°46'22''N | 015°58'10"E | Redło town                    |
| SIERRA   | 53°42'01''N | 015°49'08"E | Rzepczyno town                |
| TANGO    | 53°45'30''N | 015°32'20"E | Starogard Łobeski town        |
| WHISKEY  | 53°44'10"N  | 016°21'00"E | Barwice town                  |
| YANKEE   | 53°56'37''N | 015°37'10"E | Rymań abandoned aerodrome     |
|          |             |             |                               |

AERODROME MINIMA - see MIL ENR 1.2 point 15